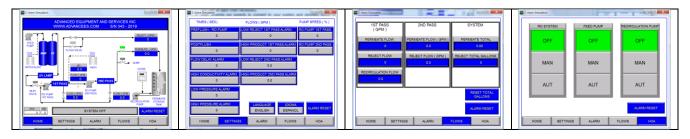

Customer supplied laptop or PC will be loaded with the appropriate software to mirror the HMI screen installed in the machine. Example:

Global provider of Reverse Osmosis & Water Treatment Systems