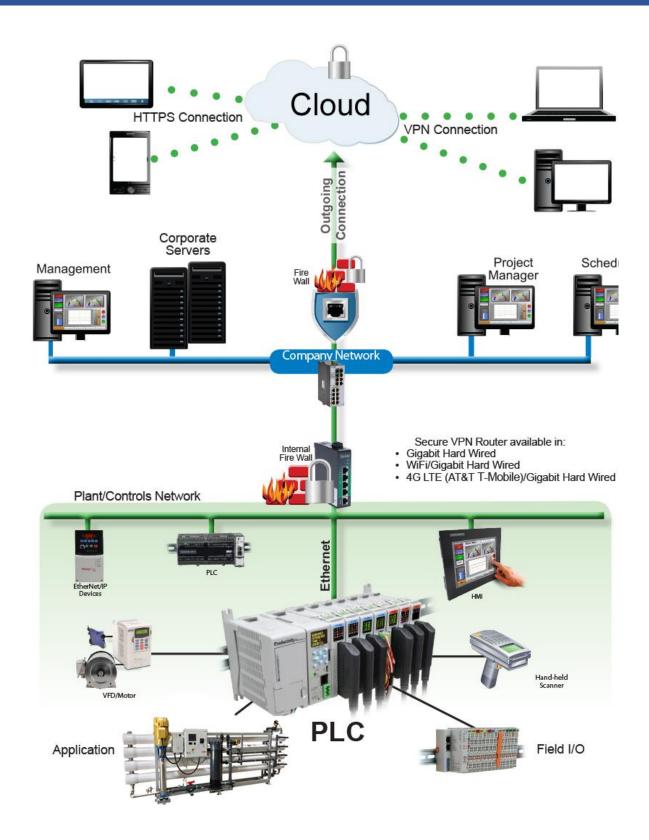

## **REMOTE CONTROL AND MONITORING OPTION:**

Advanced Equipment and Services Inc. offers standard remote control and monitoring access for all our systems, service is offered through a web connection wired or wireless. This feature allows customer to:

- Online Monitoring
- Alerts via emails
- Data logging capabilities at extra cost
- Tracks and reports system operations in real time,
- Alerting operators of issues and giving them access to the water treatment performance data they require
- Provides the capability to monitor remotely located equipment and machinery utilizing internet connection, which allows for ultimate reliability and performance. The Online package offers complete transparency of your system operations and performance so you can trust the system to do its job, knowing that it will inform you with an alert when necessary.
- Also, enables our experts to connect to your system and remotely assist in optimizing performance and providing support.
- Remote Control
- Systems are built to operate automatically, smoothly and reliably for many years, taking care of themselves,
- HMI mirroring package with full control from any mobile device. With Remote Control, your system is only a few clicks away, wherever you are.
- Remote trouble shooting
- Change parameters and settings based on customer seasonal needs